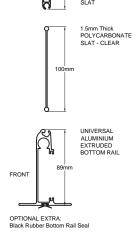

#### Curtain Details

### Features and Benefits

Curtain Constructed of clear polycarbonate extrusions having depth of 100mm and a thickness of 1.6mm, interlocking with symmetrical aluminium extruded members of 30mm to form a continuous hinge. Each aluminium member is fitted with moulded end clips to prevent lateral movement and provide smooth operation within the side guides. As manufactured by ARCO (Qld).