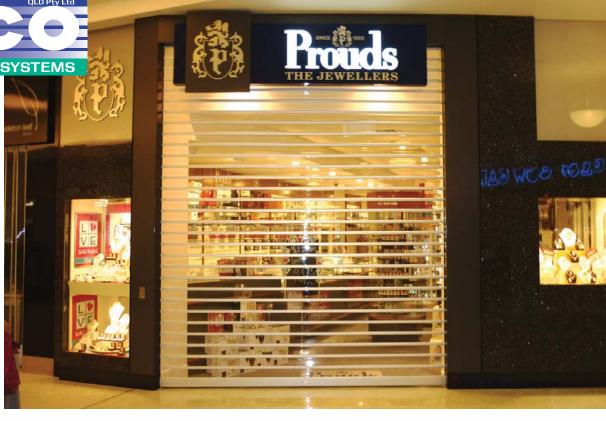

### **CLEAR ROLLER - Shutter**

The CLEAR ROLLER SHUTTER is a popular design for the retail industry, offering excellent security combined with the ultimate in style and strength. Allow the after hour display to further add dimension to the product range and take advantage of the increased marketing opportunity.

The CLEAR ROLLER SHUTTER is designed to enable the public a vision of the merchandise whilst providing security and vermin proof protection.