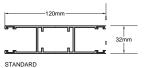

with helical springs designed to counterbalance the curtain weight throughout its operation. The drum is designed to give minimum deflection over the span.

**Mullions** Two piece extruded aluminium section that can be set to any angle and is used for wide openings and multiple door installations.

Mullions shall be 'lift out type' with shoot bolts to base. Special wide mullions fabricated from aluminium sheet shall be used when two grilles meet at an angle and no room exists for stacking (please refer mullion details).

**Operation** Manual hand operation as standard, chain and motori-sation is optional as requested.

Finish Matt Natural Anodised as standard finish or

## Clear Roller Specifications Bulkhead Details



#### Curtain Details



## Guide Details



### **Mullion Details**



STANDARD 180 DEG. MULLION

### Bundle Diameter

| Manual<br>Door    | Drop   | 1200 | 1500 | 1800 | 2100 | 2400 | 2700 | 3000 | 3300 | 3600 |
|-------------------|--------|------|------|------|------|------|------|------|------|------|
| 203mm<br>Drum     | Bundle | 265  | 276  | 286  | 296  | 306  | 317  | 327  | 338  | 350  |
|                   |        |      |      |      |      |      |      |      |      |      |
| Motorised<br>Door | Drop   | 1200 | 1500 | 1800 | 2100 | 2400 | 2700 | 3000 | 3300 | 3600 |



ARCO (QLD) has a continuous program of product development and reserves the right to change specifications at any time without notice.