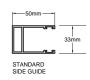

**Side Guide** 50mm x 33mm extruded aluminium with false back for concealing fixings. Optional Nylofelt Buffer is available.

**Locking** Mid rail or bottom rail is centrally mounted, two way Mortice Key Lock or Sliding Shoot Bolt Locking mounted within the bottom rail.