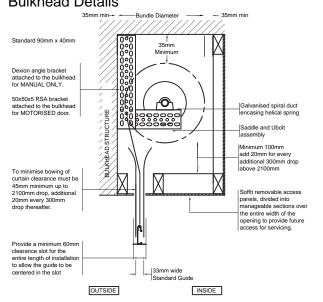

## Clear Roller Specifications Bulkhead Details

**Brackets** Manufactured from 90mm x 40mm mild steel.

Roller Drum Manufactured from 203 or 229mm spiral

ducted tube attached to self lubrication drum wheels and bearings rotating on a 34mm steel shaft. The shaft is fitted with helical springs designed to counterbalance the curtain weight throughout its operation. The drum is designed to give minimum deflection over the span.

**Mullions** Two piece extruded aluminium section that can be set to any angle and is used for wide openings and multiple door installations.

Mullions shall be 'lift out type' with shoot bolts to base. Special wide mullions fabricated from aluminium sheet shall be used when two grilles meet at an angle and no room exists for stacking (please refer mullion details).