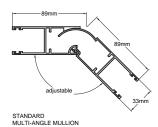

**Mullions** Two piece extruded aluminium section that can be set to any angle and is used for wide openings and multiple door installations.

Mullions shall be 'lift out type' with shoot bolts to base. Special wide mullions fabricated from aluminium sheet shall be used when two grilles meet at an angle and no room exists for stacking (please refer mullion details).

### **Mullion Details**

STANDARD 180 DEG. MULLION