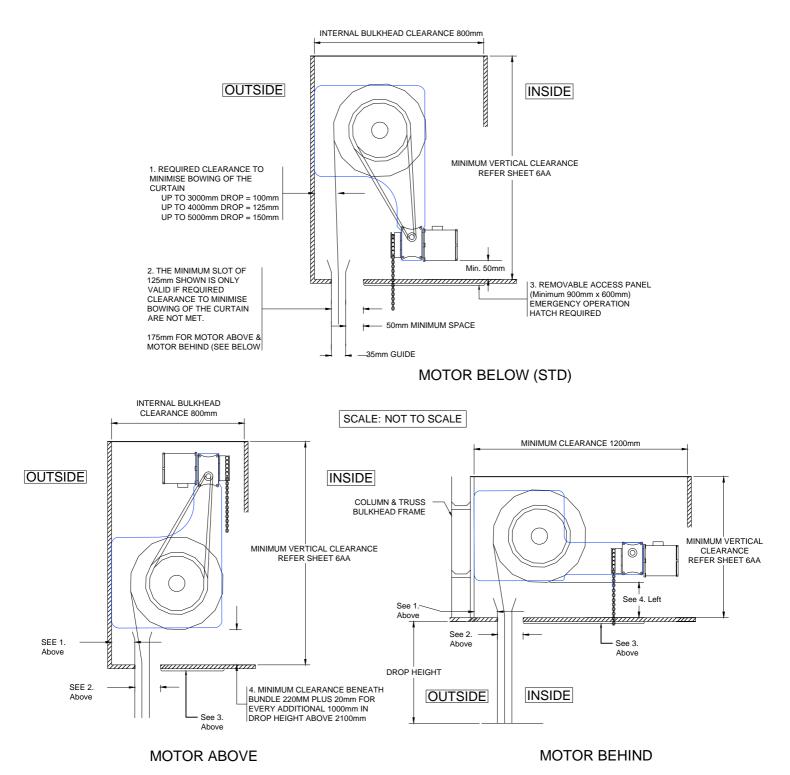

## **ARCADE 3 MOTORISED SHUTTERS SUGGESTED BULKHEAD DETAILS & OPERATIONAL CLEARANCES**

ARCO (QLD) has a continuous program of product development and reserves the right to change specifications at any time without notice

PLEASE NOTE: 1. IF INADEQUATE ACCESS IS PROVIDED ARCO (QLD) WILL NOT BE HELD RESPONSIBLE FOR MAINTENANCE OR THE COSTS INCURRED TO CREATE ADEQUATE ACCESS 2. ARCADE 3 ROLLER SHUTTERS WEIGH APPROXIMATELY 25kg/m<sup>2</sup>. THEREFORE THE SHUTTERS MUST BE INSTALLED TO STRUCTURAL SUPPORTS, I.E. RHS STEEL POST,

- CORE FILLED MASONARY, TILT UP CONCRETE PANELS 3. ALL STRUCTURAL SUPPORTS FOR BRACKETS AND SIDE GUIDES TO BE PROVIDED BY OTHERS
- 4. THE ABOVE DETAILS ARE ONLY APPLICABLE TO THE ARCADE 3 ROLLER SHUTTER
- ALL WIRING AND SETTING OF LIMITS BY OTHERS (OPTIONAL). UNLESS INCLUDED IN QUOTE