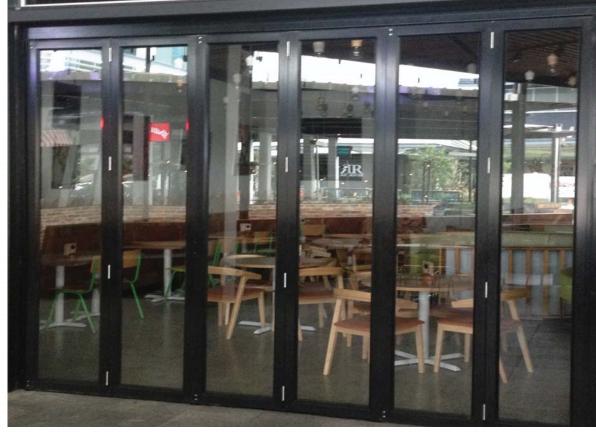

# **ARCOFOLD**

The ARCOFOLD Bi-Folding door is the perfect solution for the retail industry, offering excellent security combined with ease of operation and modern architectural style. With the ARCOFOLD you enhance your afterhours marketing opportunity by allowing clear vision to your product displays.

ARCOFOLD can be configured left hand, right hand or bi-parting. Single access doors can be included in design along with a choice of locking options.