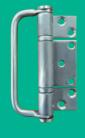

#### **Panels**

Constructed from extruded aluminium sections with Stainless steel hinges and fixings, vinyl channel glazed. Opening options; Inside, outside, centrefold, open to the Left, Right or Bi-Parting. Single Panel access door available

#### **Panel Infill**

ARCOFOLD doors have the flexibility to insert a variety Of infill options; Glass, Mirror, Aluminium/Steel mesh, Customwood, Aluminium Composite Panel.