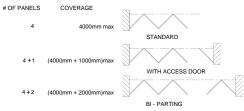

ARCOFOLD can be configured left hand, right hand or bi-parting. Single access doors can be included in design along with a choice of locking options.

#### **Panels**

Constructed from extruded aluminium sections with Stainless steel hinges and fixings, vinyl channel glazed. Opening options; Inside, outside, centrefold, open to the Left, Right or Bi-Parting. Single Panel access door available