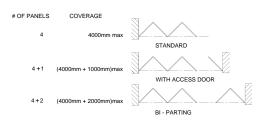

ARCOFOLD can be configured left hand, right hand or bi-parting. Single access doors can be included in design along with a choice of locking options.

#### **Panels**

Constructed from extruded aluminium sections with Stainless steel hinges and fixings, vinyl channel glazed. Opening options; Inside, outside, centrefold, open to the Left, Right or Bi-Parting. Single Panel access door available

Stacking Detail

Stack Width = Panel Width + 100mm Stack Depth =

Calculations are based on standard hardware.

ARCO Qld has a continuous program of product development and reserve the right to change specifications at any time without notice.