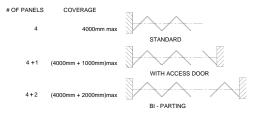

ARCOFOLD can be configured left hand, right hand or bi-parting. Single access doors can be included in design along with a choice of locking options.

#### **Panels**

Constructed from extruded aluminium sections with Stainless steel hinges and fixings, vinyl channel glazed. Opening options; Inside, outside, centrefold, open to the Left, Right or Bi-Parting. Single Panel access door available