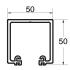

## **Operation**

Manually operated (Hand Push) conveniently located D Handles

The top hung trolley travels through the 50mm x 50mm top track.