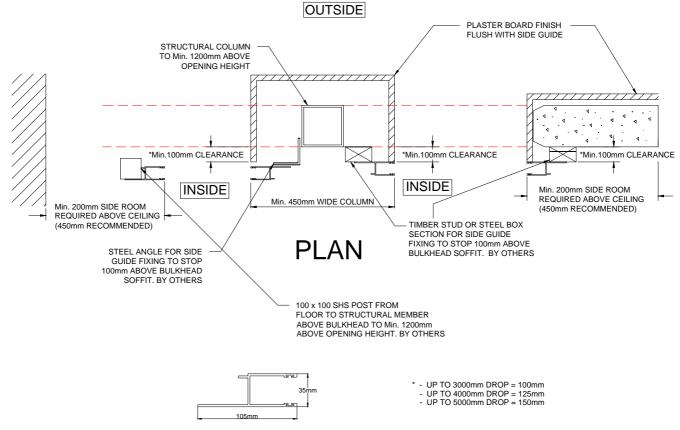

## ARCADE 3 MOTORISED SHUTTERS SUGGESTED PLAN DETAILS & BULKHEAD CLEARANCES

STADIUM - ROLLER GRILLE SIDE GUIDE

| Refer Diagrams<br>(Sheet 5AA) | ARCO QLD TYPICAL DIMENTIONS REQUIRED FOR VARIUS DROP                                                                |      |      |      |      |      |      |      |      |      |      |
|-------------------------------|---------------------------------------------------------------------------------------------------------------------|------|------|------|------|------|------|------|------|------|------|
|                               | Drop height                                                                                                         | 1800 | 2100 | 2400 | 2700 | 3000 | 3300 | 3600 | 3900 | 4200 | 4500 |
|                               | Bundle Dia                                                                                                          | 360  | 370  | 380  | 390  | 400  | 410  | 420  | 430  | 440  | 450  |
|                               | Min Vertical Clearance<br>MOTOR BELOW (mm)                                                                          | 860  | 885  | 890  | 895  | 900  | 905  | 910  | 915  | 920  | 925  |
|                               | Min Vertical Clearance<br>MOTOR ABOVE (mm)                                                                          | 1200 | 1200 | 1200 | 1200 | 1200 | 1200 | 1200 | 1200 | 1200 | 1200 |
|                               | Min Vertical Clearance<br>MOTOR BEHIND (mm)                                                                         | 680  | 690  | 700  | 710  | 720  | 730  | 740  | 750  | 760  | 770  |
|                               | Min Total Horizontal Internal<br>Bulkhead Clearance Required Refer to Sheet 5AA Drawings for Operational Clearances |      |      |      |      |      |      |      |      |      |      |